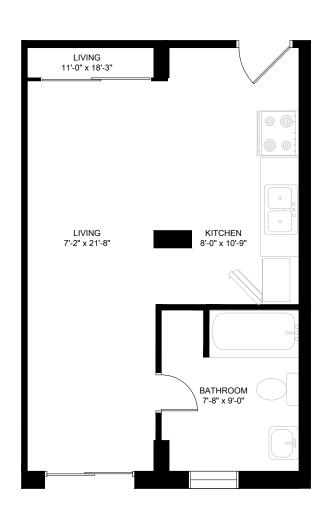

Suite Type: D1 Hall Interior: 377 Ft<sup>2</sup>



## Contact Us:

Website: www.20graydonhall.ca

416-449-3000 Phone:

graydonhall@devonshire-inc.com Email:

Agent:





Graydon | Suite Type: D2 Hall

Bachelor Suite Interior: 464 Ft<sup>2</sup>

Balcony: 84 Ft<sup>2</sup>



## Contact Us:

Website: www.20graydonhall.ca

416-449-3000 Phone:

graydonhall@devonshire-inc.com Email:

Agent:





Suite Type: D3 Hall Interior: 606 Ft<sup>2</sup>



## Contact Us:

Website: www.20graydonhall.ca

416-449-3000 Phone:

graydonhall@devonshire-inc.com Email:

Agent:





Graydon | Suite Type: D4

Bachelor Suite Hall Interior: 504 Ft<sup>2</sup>

Balcony: 103 Ft<sup>2</sup>



## Contact Us:

www.20graydonhall.ca Website:

416-449-3000 Phone:

graydonhall@devonshire-inc.com Email:

Agent: