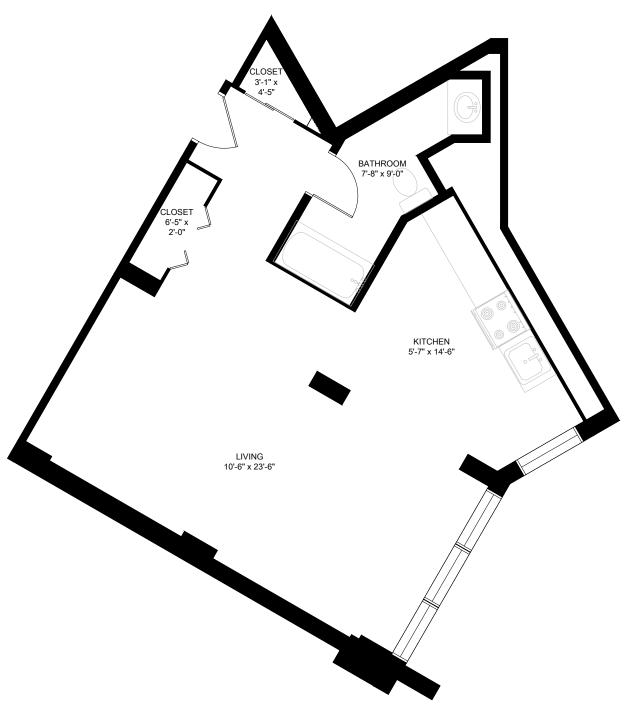

Suite Type: D1 Hall Interior: 377 Ft<sup>2</sup>



## Contact Us:

Website: www.20graydonhall.ca

416-449-3000 Phone:

graydonhall@devonshire-inc.com Email:

Agent:





Graydon | Suite Type: D2 Hall

Bachelor Suite Interior: 464 Ft<sup>2</sup>

Balcony: 84 Ft<sup>2</sup>



## Contact Us:

Website: www.20graydonhall.ca

416-449-3000 Phone:

graydonhall@devonshire-inc.com Email:

Agent:





Suite Type: D3 Hall Interior: 606 Ft<sup>2</sup>



## Contact Us:

Website: www.20graydonhall.ca

416-449-3000 Phone:

graydonhall@devonshire-inc.com Email:

Agent:





Graydon | Suite Type: D4

Bachelor Suite Hall Interior: 504 Ft<sup>2</sup>

Balcony: 103 Ft<sup>2</sup>



## Contact Us:

www.20graydonhall.ca Website:

416-449-3000 Phone:

graydonhall@devonshire-inc.com Email:

Agent: