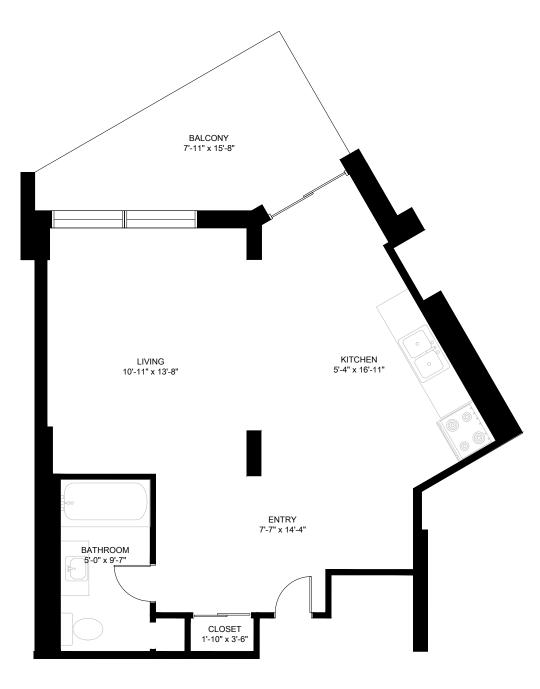

## Contact Us:

Website: www.20graydonhall.ca

416-449-3000 Phone:

graydonhall@devonshire-inc.com Email:

Agent:

Graydon | Suite Type: D2 Hall

Bachelor Suite Interior: 464 Ft<sup>2</sup>

Balcony: 84 Ft<sup>2</sup>