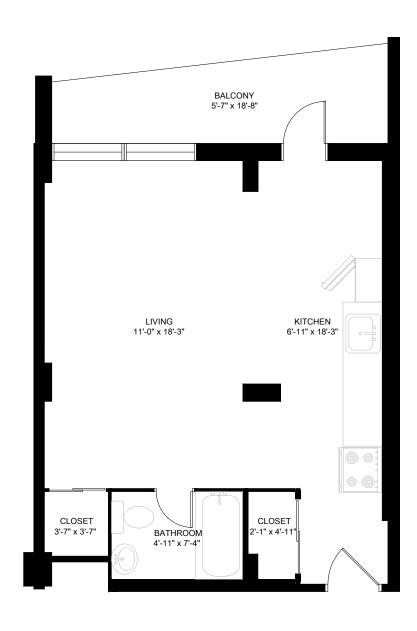

## Contact Us:

Website: www.20graydonhall.ca

416-449-3000 Phone:

graydonhall@devonshire-inc.com Email:

Agent:

Graydon | Suite Type: D2 Hall

Bachelor Suite Interior: 464 Ft<sup>2</sup>

Balcony: 84 Ft<sup>2</sup>